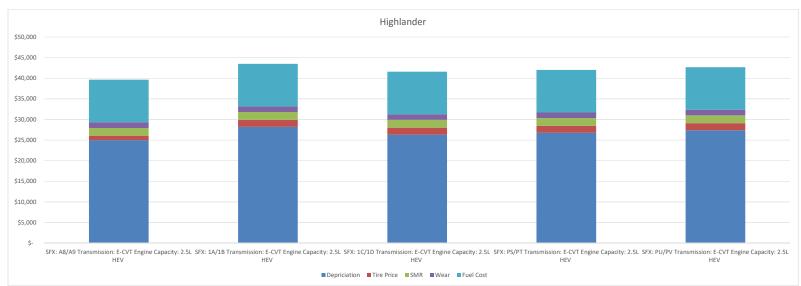

| 100 000 KM   | SFX: A8/A9 Transmission: E-CVT Engine<br>Capacity: 2.5L HEV | SFX: 1A/1B Transmission: E-CVT Engine<br>Capacity: 2.5L HEV | SFX: 1C/1D Transmission: E-CVT Engine<br>Capacity: 2.5L HEV | SFX: PS/PT Transmission: E-CVT Engine<br>Capacity: 2.5L HEV | SFX: PU/PV Transmission: E-CVT Engine<br>Capacity: 2.5L HEV |
|--------------|-------------------------------------------------------------|-------------------------------------------------------------|-------------------------------------------------------------|-------------------------------------------------------------|-------------------------------------------------------------|
| Depriciation | \$ 24,970                                                   | \$ 28,215                                                   | \$ 26,300                                                   | \$ 26,750                                                   | \$ 27,400                                                   |
| Tire Price   | \$ 1,092                                                    | \$ 1,700                                                    | \$ 1,700                                                    | \$ 1,700                                                    | \$ 1,700                                                    |
| SMR          | \$ 1,901                                                    | \$ 1,901                                                    | \$ 1,901                                                    | \$ 1,901                                                    | \$ 1,901                                                    |
| Wear         | \$ 1,371                                                    | \$ 1,371                                                    | \$ 1,371                                                    | \$ 1,371                                                    | \$ 1,371                                                    |
| Fuel Cost    | \$ 10,304                                                   | \$ 10,304                                                   | \$ 10,304                                                   | \$ 10,304                                                   | \$ 10,304                                                   |
| Total        | \$ 39,639                                                   | \$ 43,492                                                   | \$ 41,577                                                   | \$ 42,027                                                   | \$ 42,677                                                   |